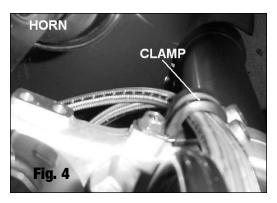

- 4. Locate hoses to fork tree near horn at mounting location next to right-side fork using supplied cushion clamp and factory junction block bracket bolt (**See Fig. 4, view from top).**
- 5. Check hose clearance throughout entire steering and suspension travel range.
- 6. Bleed the system and check for leaks while applying pressure.